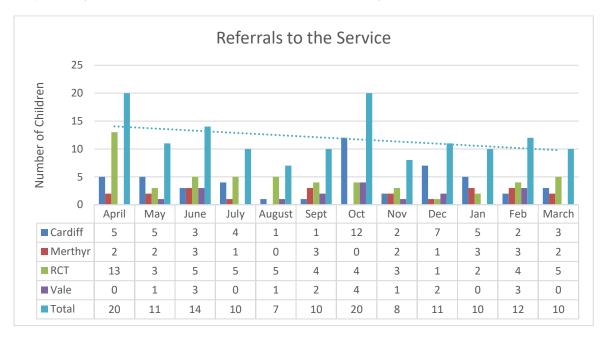

#### **Children Referrals**

143 children were referred to VVC during the reporting period. On average 12 referrals were received each month with 38% and 35% of referrals received from RCT and Cardiff respectively. 15% of referrals were received from Merthyr and 12% from the Vale.