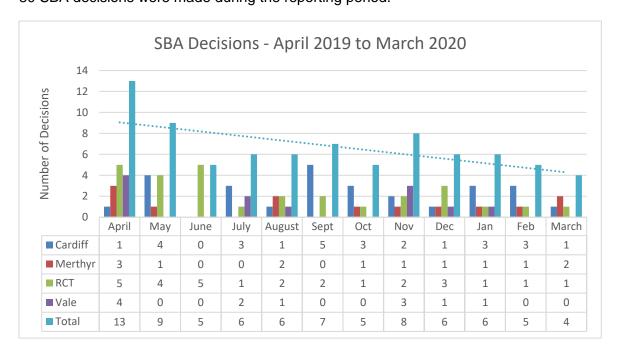

## 'Should be placed for Adoption' decisions

80 SBA decisions were made during the reporting period.