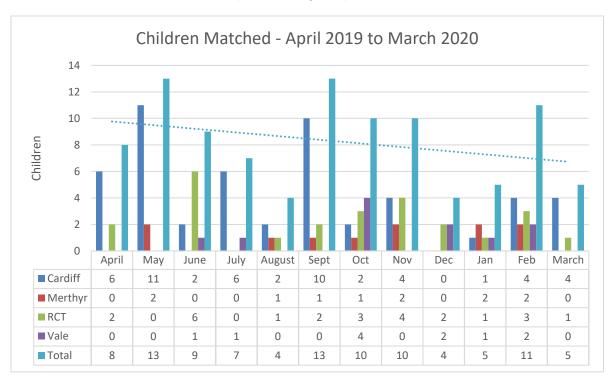

#### **Children matched**

98 children were matched with adopters during the period.

79 of the 98 children matched had waited longer than 6 months to progress from a 'Should be placed for Adoption' decision to 'Approve to Match'.