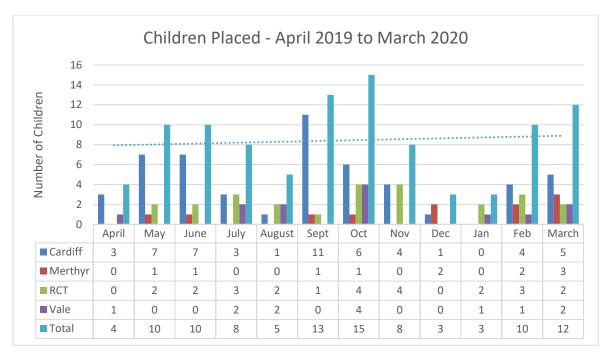

## **Children placed for Adoption**

101 children were placed in adoption during the reporting period.