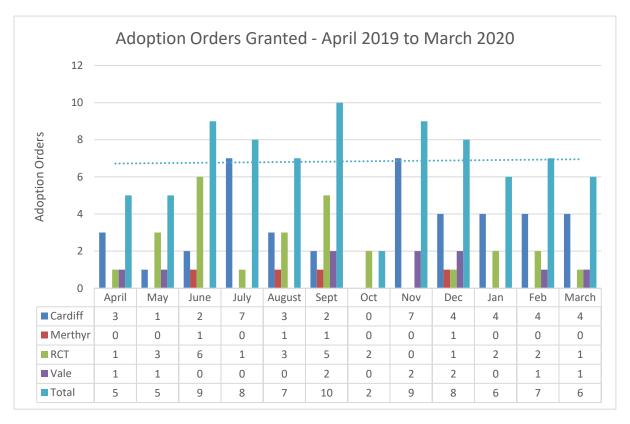

# **Adoption Orders**

82 Adoption Orders were granted during the reporting period.

Number of children Matched since April 2019 who have waited longer than 6 months (or 3 months for a relinquished child under 6 months of age) to progress from Should be Placed for Adoption decision to approve to Match