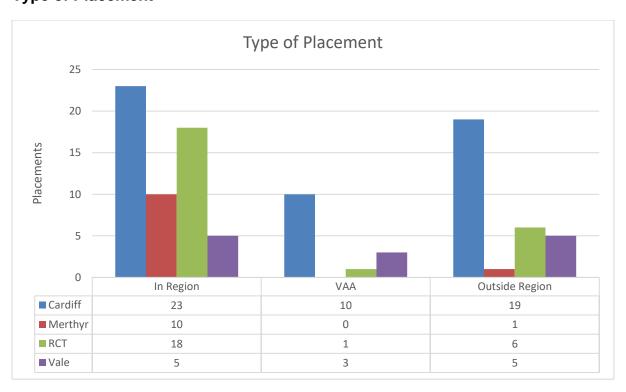

d**

71 Placement Orders were granted during the reporting period with an average of 6 Placement Orders granted each month.



#### **Children matched**

98 children were matched with adopters during the period.



## **Children placed for Adoption**

101 children were placed in adoption during the reporting period.



# **Adoption Orders**

82 Adoption Orders were granted during the reporting period.



Number of children Matched since April 2019 who have waited longer than 6 months (or 3 months for a relinquished child under 6 months of age) to progress from Should be Placed for Adoption decision to approve to Match

79 of the 98 children matched had waited longer than 6 months to progress from a 'Should be placed for Adoption' decision to 'Approve to Match'.



# **Type of Placement**