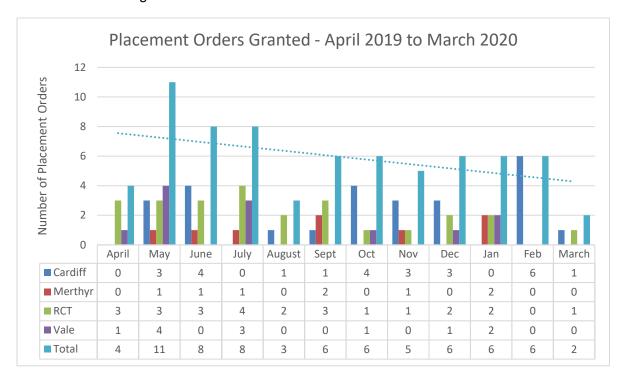

## **Placement Orders granted**

71 Placement Orders were granted during the reporting period with an average of 6 Placement Orders granted each month.