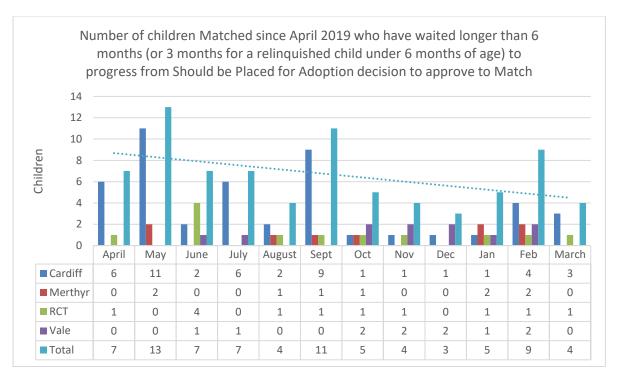

#### **Children matched**

98 children were matched with adopters during the period.

79 of the 98 children matched had waited longer than 6 months to progress from a 'Should be placed for Adoption' decision to 'Approve to Match'.